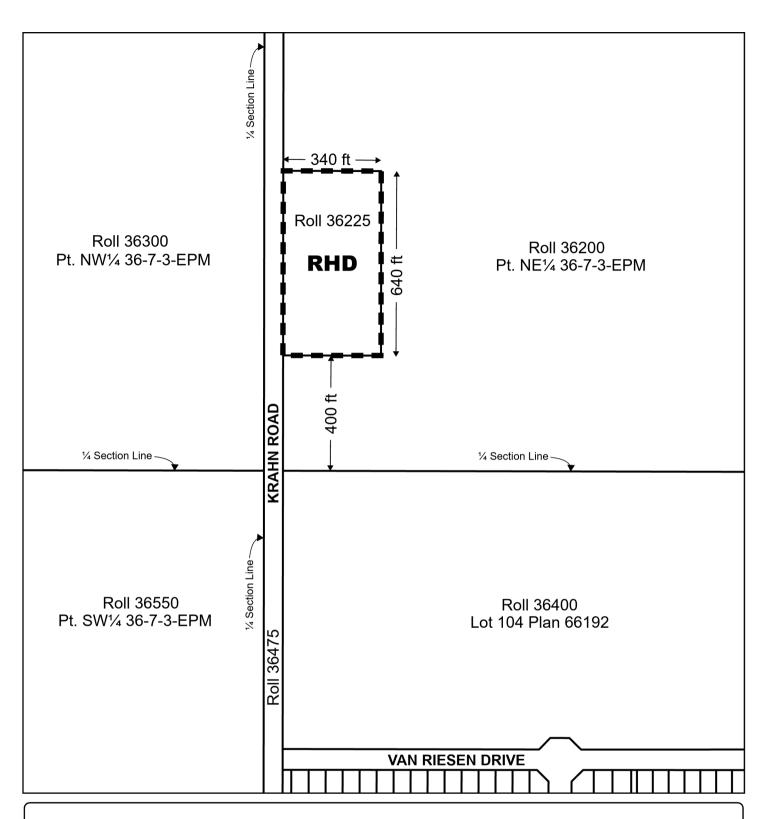

Bylaw No. 878-25 is an amendment of Zoning Bylaw No. 795-18, as amended, which rezones the area generally described as being the ELY 340 feet of the WLY 406 feet of the NLY 640 feet of the SLY 1040 feet of the NE ¼ of Section 36-7-3 EPM, **civically known as 2465 Krahn Road**, from Agricultural Limited (AL) to Residential High Density (RHD).

For a visual description of the area in question, please see the back of this notice.

A copy of Bylaw No. 878-25 is available for review and may be examined by any person during regular office hours at the Town Office, 329 Bronstone Drive, or online at

## Attached to By-Law No. 878-25 of the Town of Niverville amending the Zoning Map of By-Law No. 795-18 Map being the Town of Niverville Zoning By-Law as amended Limit of Area Affected Assessment Parcels

From: "AL" Agriculture Limited Zone
To: "RHD" Residential High Density Zone

Pt. of NE<sup>1</sup>/<sub>4</sub> 36-7-3-EPM in the of Town of Niverville

Map: 878-25 Niverville Date: 2025-06-12