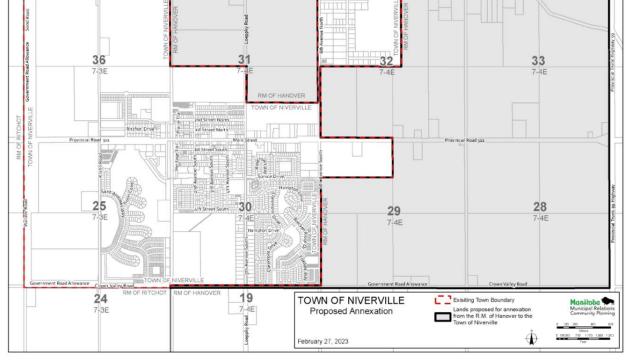

36 31 33 25 30 28 29 24 19 TOWN OF NIVERVILLE Exisiting To Lands proposed for a from the R.M. of Han Town of Niverville Proposed Annexatio Road ary 27, 2023

The lands proposed for annexing are shown on the map below:

The legal descriptions of the lands proposed for annexing are specified on the map attached as Appendix "A" to this Notice.

Unless objections are filed with The Municipal Board on or before June 8, 2023, by at least 25 persons who would be voters of the affected Municipalities, the Board may make its recommendation respecting the proposal to the Minister of Manitoba Municipal Relations with or without holding a public hearing.