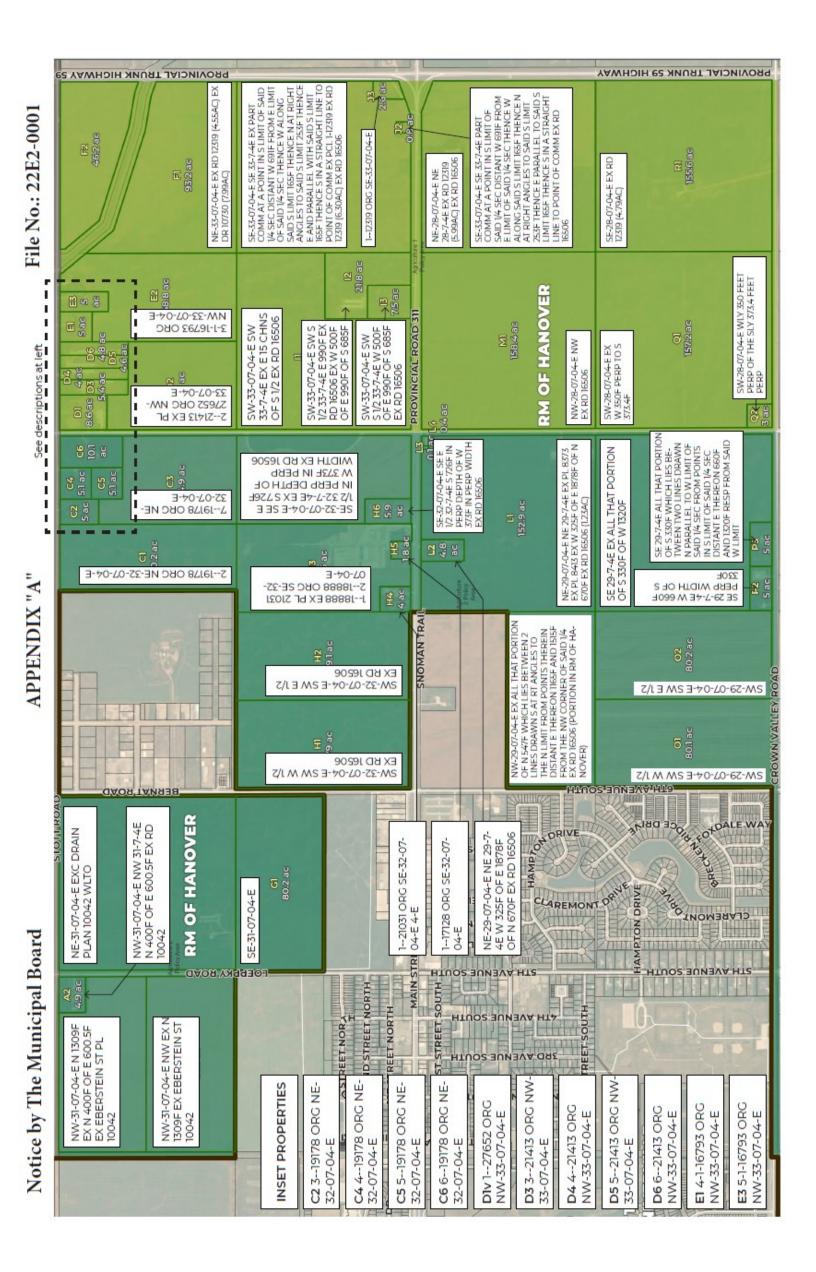

The legal descriptions of the lands proposed for annexing are specified on the map attached as Appendix "A" to this Notice.

Unless objections are filed with The Municipal Board on or before June 8, 2023, by at least 25 persons who would be voters of the affected Municipalities, the Board may make its recommendation respecting the proposal to the Minister of Manitoba Municipal Relations with or without holding a public hearing.