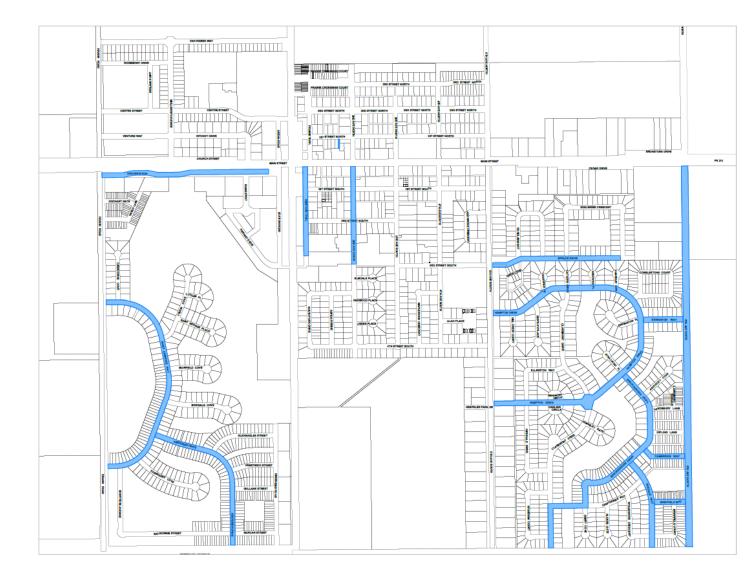

## **Designated Snow Route**

During the period of November 1<sup>st</sup>, through May 1<sup>st</sup> annually, a **Designated Snow Route** will be in effect. This means that all vehicles (including trailers) are not permitted to park on any of the streets identified below between the hours of **6 am to 6 pm**, 7 days a week. Vehicles (including trailers) that are parked on the streets identified below may be ticketed and towed at the owner's expense.

2<sup>nd</sup> Avenue S. 6<sup>th</sup> Avenue S. (not including gravelled parking lane) Aberdeen Drive Back lane behind 41 Main Street Breckenridge Drive Cambridge Way Claremont Drive (south portion as shown) Drover's Run Errington Way Foxdale Way Hampton Drive Hawthorne Way (as shown) Heritage Trail Sheffield Way Spruce Drive Saint Andrews Way