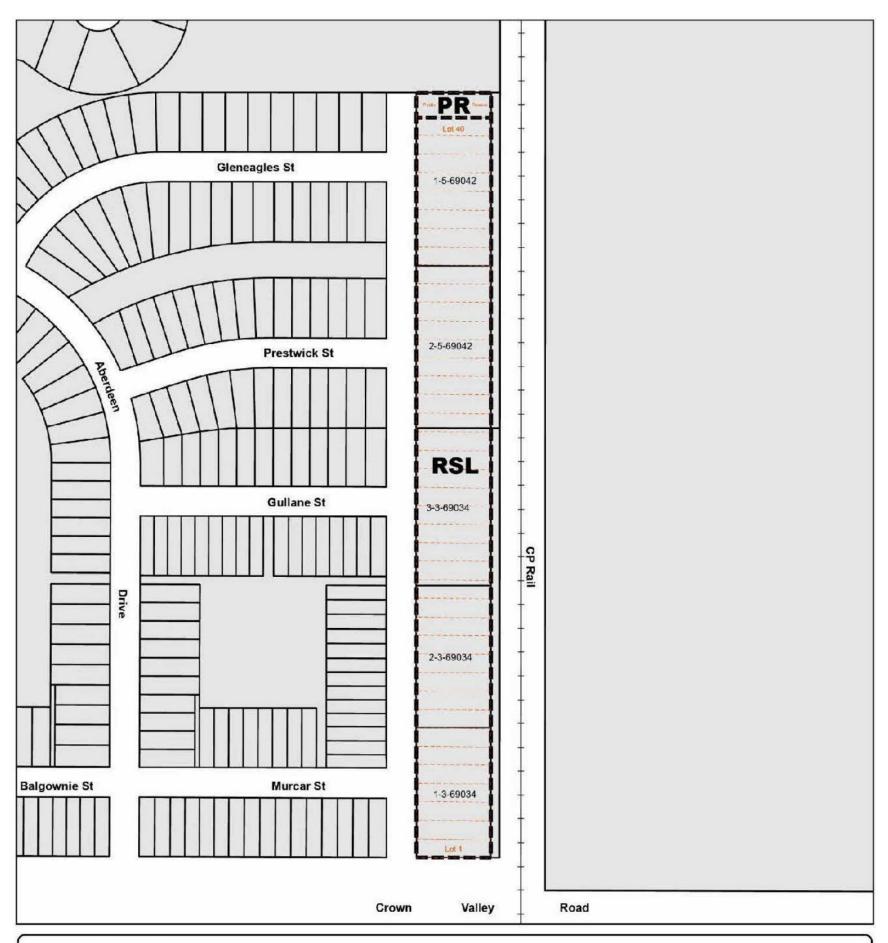

## Schedule "A"

Attached to By-Law No. <u>847-22</u> of the Town of Niverville amending Zoning By-Law No. 795-18 Map as amended

Limit of Area Affected

Assessment Parcels

Subdivision File No. 4340-22-8704

From: "RHD" Residential High Density Zone
To: "RSL" Residential Small Lot Zone and
"PR" Parks and Open Space Zone

Lots 1 to 3 Block 3 Plan 69034 WLTO, Lots 1 & 2 Block 5 Plan 69042 WLTO, in SE1/4-25-7-3 EPM Town of Niverville

Map: 847-22 Niverville Date: 2022-12-13 Manitoba Municipal Relations Community Planning