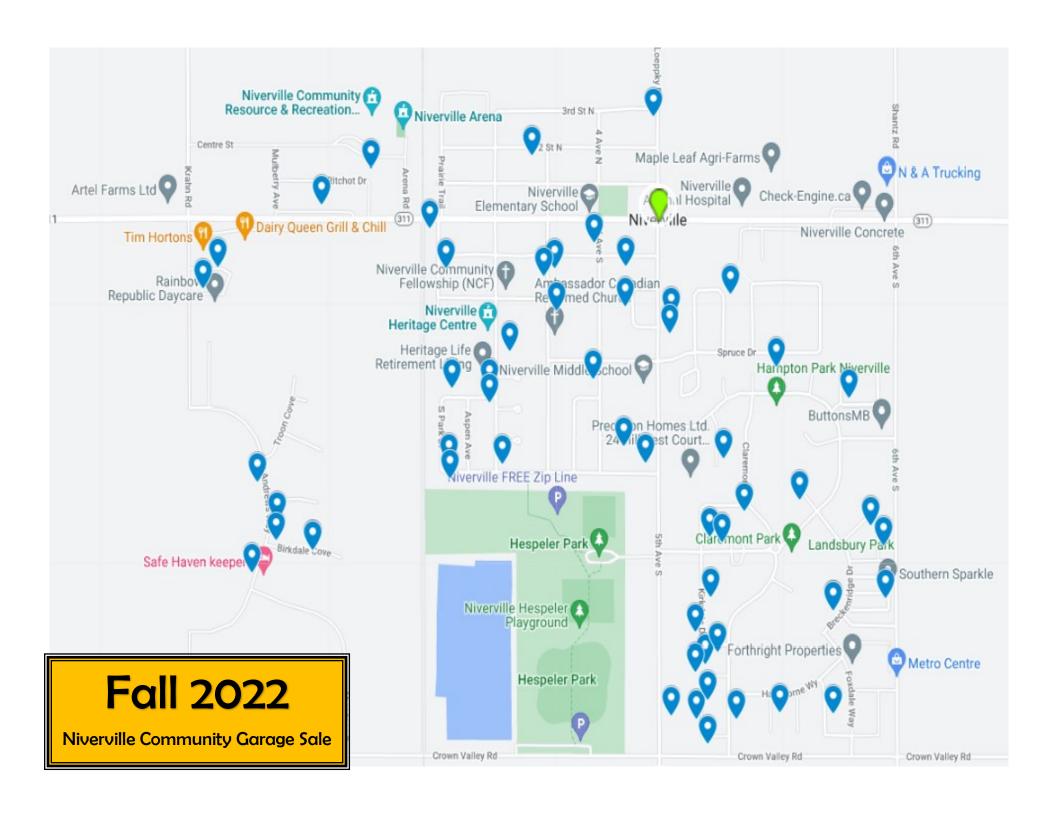

## The Highlands

714 Birkdale Cove

715 Birkdale Cove

37 Dochart Gate

127 St. Andrews Way

136 St. Andrews Way

174 St. Andrews Way

191 St. Andrews Way

South

17 Tweed Lane

47 Ash Grove Crescent

9 Heritage Trail

48 Heritage Trail

33 Roselawn Bay

11 Southpark Drive

35 Southpark Drive

220 1st Street South

201 2nd Ave. South

50 3rd Ave. South

57 3rd Ave. South

22 Lilac Place

Brought to you by Niverville Recreation

www.whereyoubelong.ca

Find us on Facebook:

5th Ave. South

161 4th Ave. South

Friday, September 16, 2022

480 5th Ave. South

241 4th Street South

30-200 2nd Ave. South

90

114

### **North Side**

185 Ritchot Drive

102 2nd Street North

586 3rd Street North

Fall Program registration info.

Scan here for

Please DRIVE SAFELY! Watch out for Children and Pets!

# **Fifth Avenue Estates**

17 Andover Place

**Please note that days** 

& times for individual

garage sales may

vary over the

weekend!

- 20 Ashcroft Cove
- 11 Beaumont Circle
- 24 Bentley Place
- 125 Breckenridge Drive
- 151 Breckenridge Drive
- 41 Claremont Drive
- 118 Claremont Drive
- 16 Denby Cove
- 24 Ellington Way
- 22 Kipling Lane
- 24 Kirkdale Drive
- 33 Kirkdale Drive
- 45 Kirkdale Drive
- 12 Landsbury Terrace
- 15 Stratford Place
- 22 Wyldewood Crescent
- Wyndham Court
- Wyndham Court
- **Wyndham Court**
- Wyndham Court
- 49 Wyndham Court